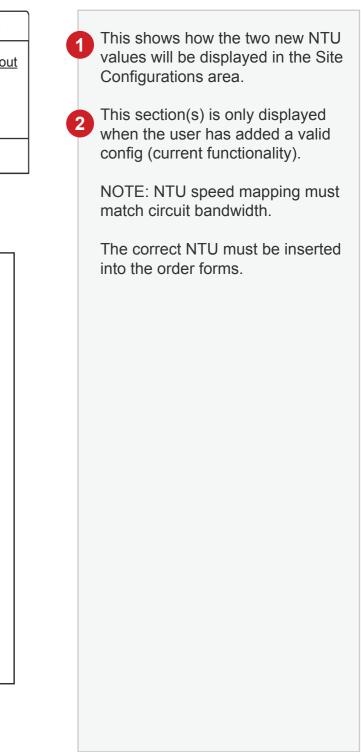

# **Ethernet Extensions Quote - Site Configuration Tab**

Allows the user to get a quote for Ethernet Extensions. This wireframe show what the displayed site configurations section will look like with the two new data fields.

| Sites                                      | Serviceability         | Configuration | Site 0   | Configuration | Quote Results | Saved Quotes(s)      |                      |
|--------------------------------------------|------------------------|---------------|----------|---------------|---------------|----------------------|----------------------|
|                                            |                        |               |          |               |               | Estimated time per q | juote is (x) minutes |
| Circuit Bandwidth                          | 🔵 10 Mbps              | O 100 Mbps    | 🔵 1 Gbps | 🔵 10 Gbps     |               |                      |                      |
| A End NTU                                  |                        | 🔻             |          |               |               |                      |                      |
| B End NTU                                  |                        | 🔻             |          |               |               | 2                    | Add Config           |
|                                            |                        |               |          |               |               |                      |                      |
| Site Configuratio                          | ns                     |               |          |               |               |                      |                      |
| Circuit Bandwidt<br>A End NTU<br>B End NTU | h Data<br>Data<br>Data |               |          |               |               | Dele                 | ete Config           |
|                                            |                        |               |          |               |               |                      |                      |
| Cancel                                     |                        |               |          |               |               | Previou              | s Next               |