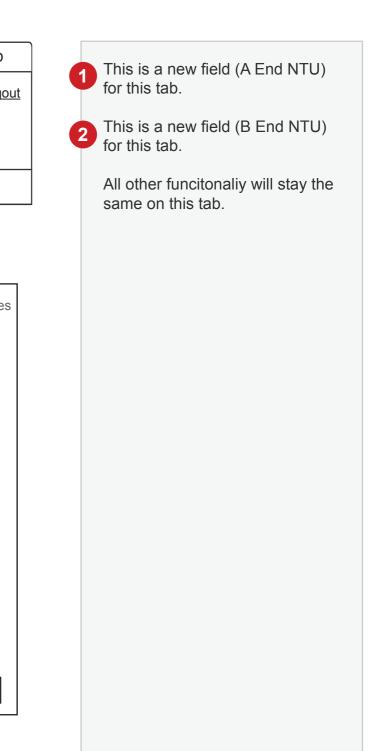

# Ethernet Extensions Quote - Site Configuration Tab

Allows the user to get a quote for Ethernet Extensions. This page will include two new fields (A End NTU and B End NTU).

| Sites             | Serviceability | Configuration | Site Co  | onfiguration | Quote Results | Saved Quotes(s)    |                      |
|-------------------|----------------|---------------|----------|--------------|---------------|--------------------|----------------------|
|                   |                |               |          |              |               | Estimated time per | quote is (x) minutes |
| Circuit Bandwidth | 🔵 10 Mbps      | O 100 Mbps    | 🔵 1 Gbps | 🔵 10 Gbps    |               |                    |                      |
| A End NTU         |                | ▼             | -1       |              |               |                    |                      |
| B End NTU         |                | 🔻             | -2       |              |               |                    | Add Config           |
|                   |                |               |          |              |               |                    |                      |
|                   |                |               |          |              |               |                    |                      |
|                   |                |               |          |              |               |                    |                      |
|                   |                |               |          |              |               |                    |                      |
|                   |                |               |          |              |               |                    |                      |
| Cancel            |                |               |          |              |               | Previou            | s Next               |