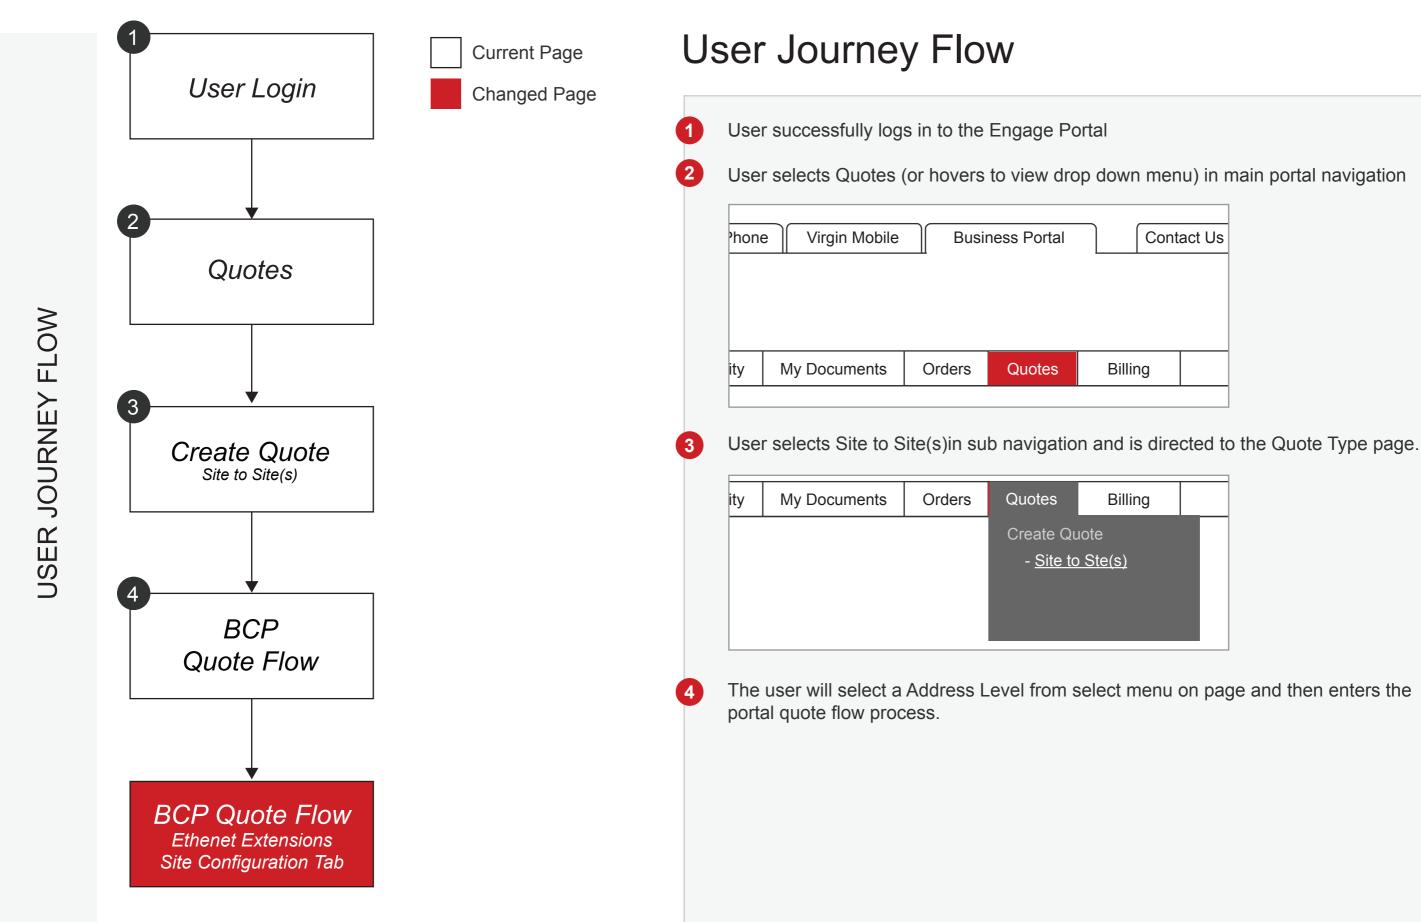

### Wireframes and UX Journey

The purpose of this document is show the wireframes and flows required to implement the online journeys for change request CR009.

This is used to inform stakeholders and the production team.

### CR009 Ethernet Extensions NTU Fields: Introduction

Display the NTU options provided by BPT. BPT provides NTU information. This is currently displayed in BCP for NE, EE+, IPVPN, EVPN and MIA. The Information is available in the same way for EE and this is a request to ensure that the options are displayed in BCP during the quote stage as well as in the order form.

Two new fields will be added to the Site Configuration tab.

/ersion: 1.0